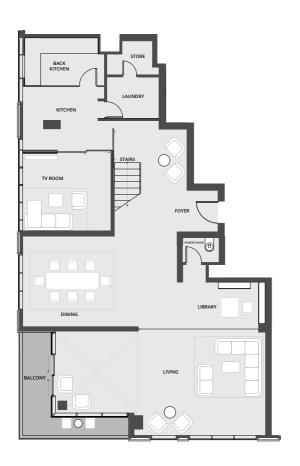

**UPPER FLOOR** 

LOWER FLOOR

| Apartment Area           | Balcony Area           | Total Area               |
|--------------------------|------------------------|--------------------------|
| 296.27 m <sup>2</sup>    | 42.78 m²               | 339.05 m <sup>2</sup>    |
| 3,189.02 ft <sup>2</sup> | 460.48 ft <sup>2</sup> | 3,649.50 ft <sup>2</sup> |

**LOWER FLOOR** 

**UPPER FLOOR** 

| Apartment Area           | Balcony Area           | Total Area               |
|--------------------------|------------------------|--------------------------|
| 309.36 m <sup>2</sup>    | 29.00 m <sup>2</sup>   | 338.36 m²                |
| 3,329.92 ft <sup>2</sup> | 312.26 ft <sup>2</sup> | 3,642.18 ft <sup>2</sup> |