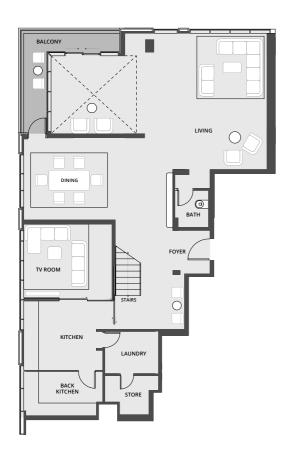

| Apartment Area           | Balcony Area           | Total Area              |
|--------------------------|------------------------|-------------------------|
| 160.45 m²                | 11.43 m²               | 171.88 m²               |
| 1,727.07 ft <sup>2</sup> | 123.03 ft <sup>2</sup> | 1850.10 ft <sup>2</sup> |