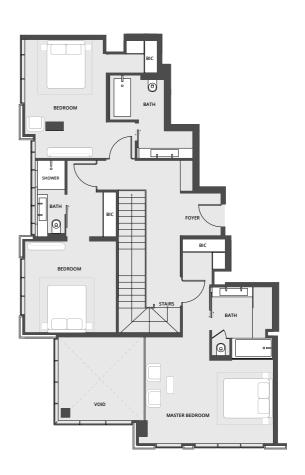

BEDROOM

FOYER

FOYER

FOYER

FOYER

FOYER

SHOWER

SHOWER

BATH

BATH

BEDROOM

BED

**LOWER FLOOR** 

**UPPER FLOOR** 

MASTER BEDROOM

 $\bigcirc$ 