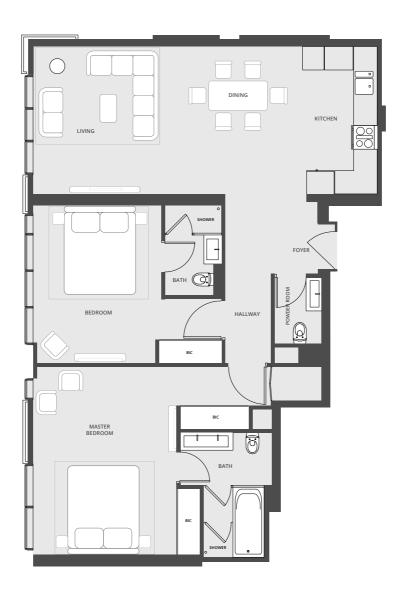

| Apartment Area | Total Area   |
|----------------|--------------|
| 108.34 m²      | 108.34 m²    |
| 1,166.16 ft²   | 1,166.16 ft² |

| Apartment Area        | Total Area |
|-----------------------|------------|
| 108.32 m²             | 108.32 m²  |
| 1,166 ft <sup>2</sup> | 1,166 ft²  |