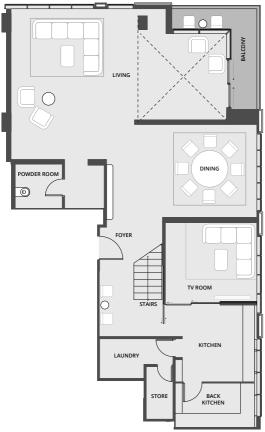

| Apartment Area           | Balcony Area           | Total Area              |
|--------------------------|------------------------|-------------------------|
| 160.45 m²                | 11.43 m²               | 171.88 m²               |
| 1,727.07 ft <sup>2</sup> | 123.03 ft <sup>2</sup> | 1850.10 ft <sup>2</sup> |