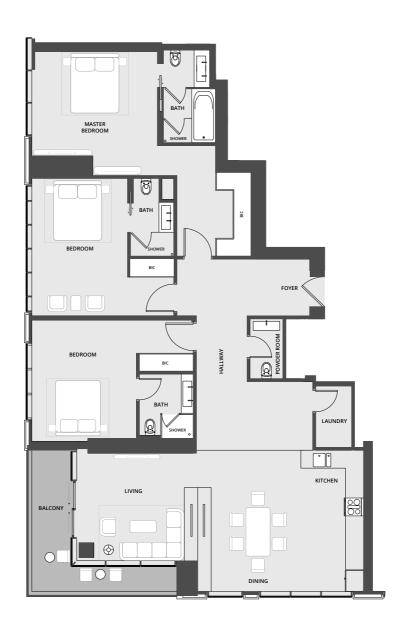

| Apartment Area           | Balcony Area           | Total Area               |
|--------------------------|------------------------|--------------------------|
| 151.16 m <sup>2</sup>    | 15.09 m <sup>2</sup>   | 166.25 m²                |
| 1,627.07 ft <sup>2</sup> | 162.43 ft <sup>2</sup> | 1,789.50 ft <sup>2</sup> |