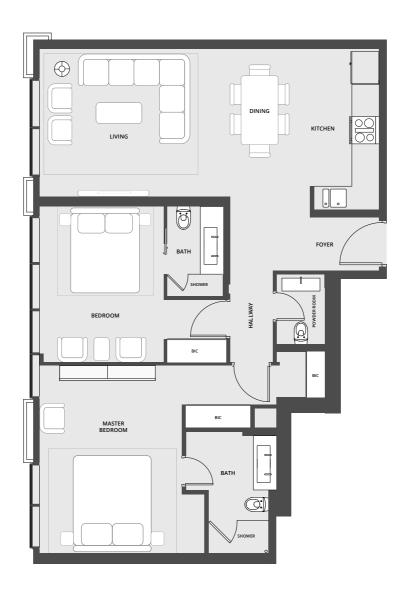

| Apartment Area | Total Area   |
|----------------|--------------|
| 108.34 m²      | 108.34 m²    |
| 1,166.16 ft²   | 1,166.16 ft² |

| Apartment Area        | Total Area |
|-----------------------|------------|
| 108.32 m²             | 108.32 m²  |
| 1,166 ft <sup>2</sup> | 1,166 ft²  |