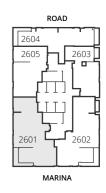

**UPPER FLOOR** 

LOWER FLOOR

| Apartment Area           | Balcony Area           | Total Area               |
|--------------------------|------------------------|--------------------------|
| 296.27 m <sup>2</sup>    | 42.78 m²               | 339.05 m <sup>2</sup>    |
| 3,189.02 ft <sup>2</sup> | 460.48 ft <sup>2</sup> | 3,649.50 ft <sup>2</sup> |