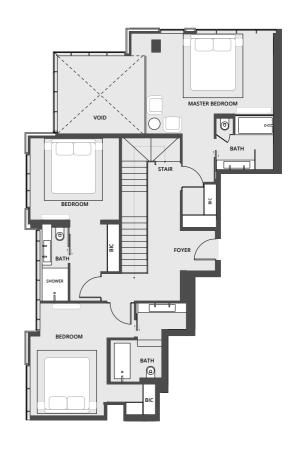

BEDROOM

FOYER

FOYER

FOYER

FOYER

FOYER

SHOWER

SHOWER

BATH

BATH

BEDROOM

BED

**LOWER FLOOR** 

**UPPER FLOOR** 

MASTER BEDROOM

 $\bigcirc$ 