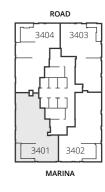

| Apartment Area           | Balcony Area           | Total Area               |
|--------------------------|------------------------|--------------------------|
| 151.16 m <sup>2</sup>    | 15.09 m <sup>2</sup>   | 166.25 m²                |
| 1,627.07 ft <sup>2</sup> | 162.43 ft <sup>2</sup> | 1,789.50 ft <sup>2</sup> |